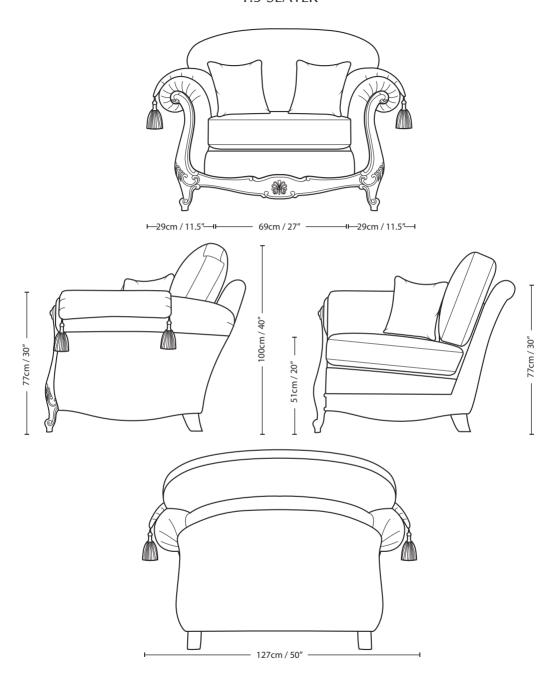

## **VALENTINO**

1.5 SEATER

| Overall                      | Overall                     | Overall                    | Arm                         | Back Height                   | Seat                     | Arm                          | Inside Width                    | Seat Depth                | Seat Depth                |
|------------------------------|-----------------------------|----------------------------|-----------------------------|-------------------------------|--------------------------|------------------------------|---------------------------------|---------------------------|---------------------------|
| <b>Height</b><br>100cm / 40" | <b>Width</b><br>127cm / 50" | <b>Depth</b><br>99cm / 39" | <b>Height</b><br>77cm / 30" | <b>of Frame</b><br>77cm / 30" | <b>Height</b> 51cm / 20" | <b>Width</b><br>29cm / 11.5" | <b>Arm to Arm</b><br>69cm / 27" | to Cushions<br>58cm / 23" | no Cushions<br>74cm / 29" |

Seating sizes vary to a great extent and particularly wherever there are soft cushions involved, this is magnified with front of seat to back cushion depths, whilst formal back cushions will vary with age and plumping. It is essential to note that scatter back cushion depths will adjust from which point you measure, overtime and with plumping, the accurate measurement does not exist as it will resize each and every time you enjoy its comfort.